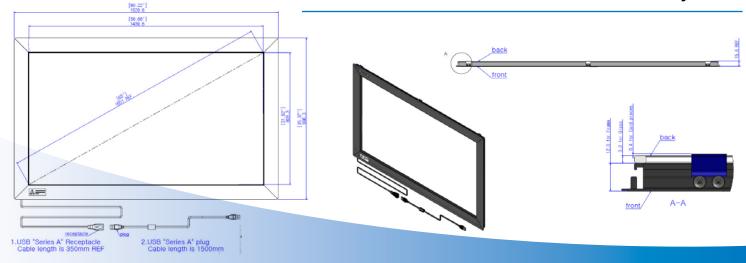

#### **Screen Solutions Touch**

32 Point / 65"

**bezels** can be used with LCD LED Plasma TV's, as well as projection films or rigid projections screens.

MultiTouch Diagram

# Product ships with supplied USB cable. No external power supply necessary.

Standard lead time is less than two weeks.